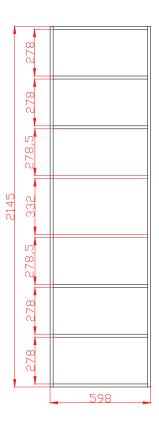

## 2145mm Full height Cabinet Shelf & Door Options

Our 2145mm full height cabinets are pre-drilled with allocated slots to install up to six shelves. Due to the working nature of full height cabinets, 2 shelves will be inserted on assembly. One shelf is assembled using a cam and dowel system for additional stability. This shelf can be mounted in one of two places, which is marked in red on the diagram below. We will assemble the second shelf in the other position marked red, unless specified otherwise. This shelf will be assembled with wooden dowels. Additional shelves can be purchased and mounted with 6mm nickel shelf pegs in the locations displayed below, for your convenience. These shelf locations are displayed below for your convenience. The dimensions shown below also illustrate the space between each shelf.