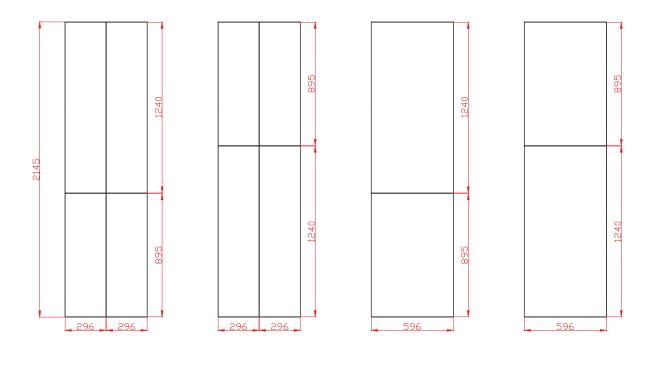

Depending on the chosen number of shelves, there are several methods in which doors can be fitted to full height cabinets. Standard door layouts are displayed below for your convenience.