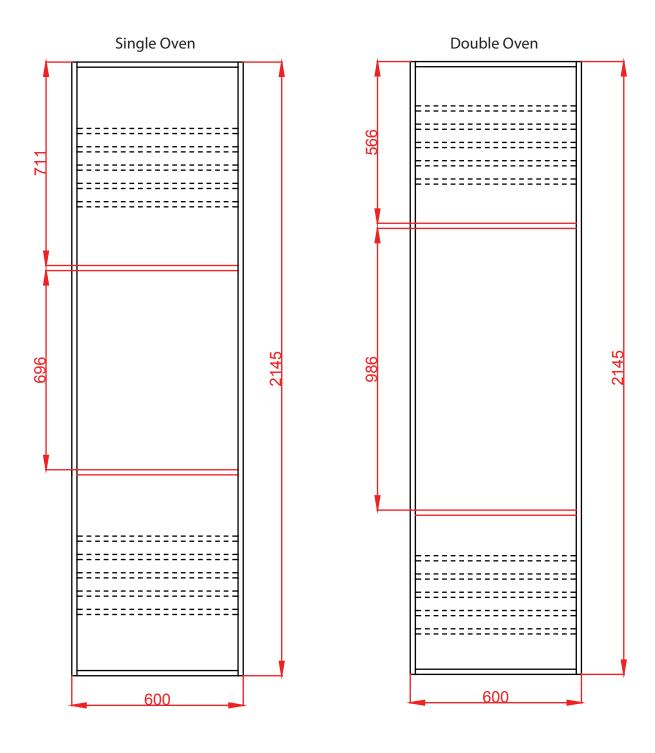

## 2145mm Full height Appliance Cabinet Shelf Options

Our 2145mm full height appliance cabinets are pre-drilled with allocated slots to install several shelves. Due to the working nature of full height appliance cabinets, two shelves are fitted with a cam and dowel system and two are mounted with shelf pegs (and are therefore not full depth). These can be positioned according to your preference (there are five predrilled slots above and below the appliance) and there is space for additional shelves to be purchased separately and mounted using the shelf-peg system.

The diagrams shown below illustrate the shelf positions.